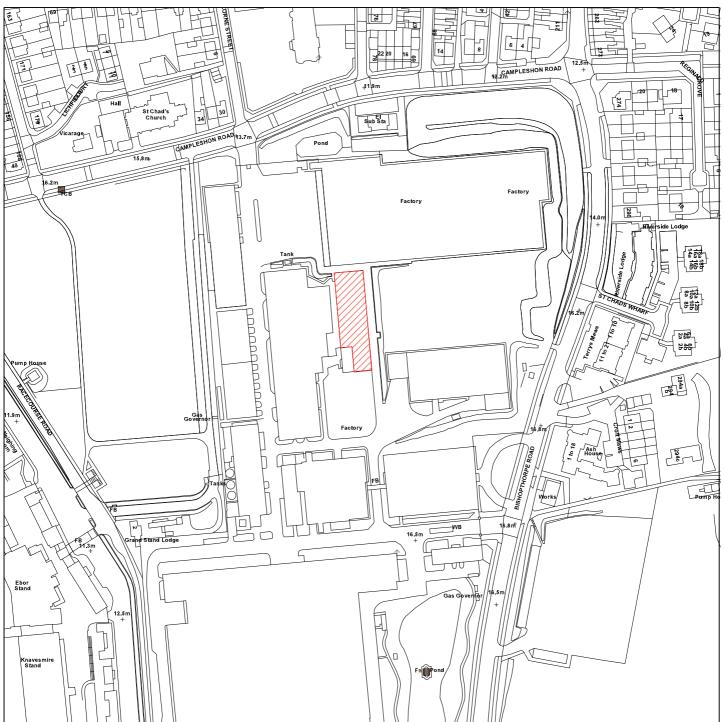

## **Terrys - Nut and Fruit Store**

## 09/01611/LBC

Scale: 1:2500

Reproduced from the Ordnance Survey map with the permission of the Controller of Her Majesty's Stationery Office © Crown Copyright 2000.

Unauthorised reproduction infringes Crown Copyright and may lead to prosecution or civil proceedings.

| Organisation | City of York Council               |
|--------------|------------------------------------|
| Department   | Planning & Sustainable Development |
| Comments     | Application site                   |
| Date         | 25 January 2010                    |
| SLA Number   | Not set                            |